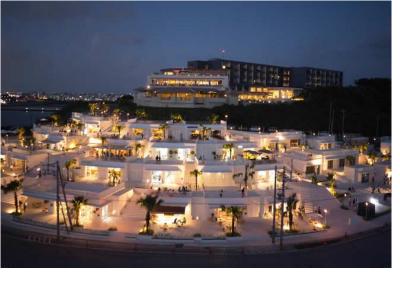

#### Hotel

Southern beach hotel-Okinawa

Maximum capacity of the Hotel 1389 people

Number of rooms 448

Guests will arrive from the hotel to the Venue within 20 minutes.