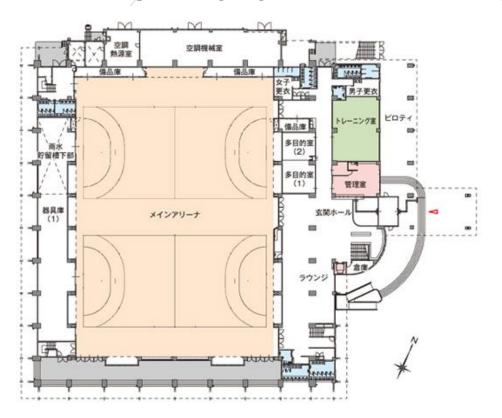

## Main Venue TOMIGUSUKU Citizen Gymnasium

**Ground Floor: Main arena** 

Capacity:

Volleyball court 2 (FIVB regulation)
Room 4 (Changing rooms 2, Others 2)

2<sup>nd</sup> Floor: Seat, Sub arena

Capacity:

Seat 1417 /MAX 2117 Volleyball sub court 1

Other necessary rooms will be expanded by construction.