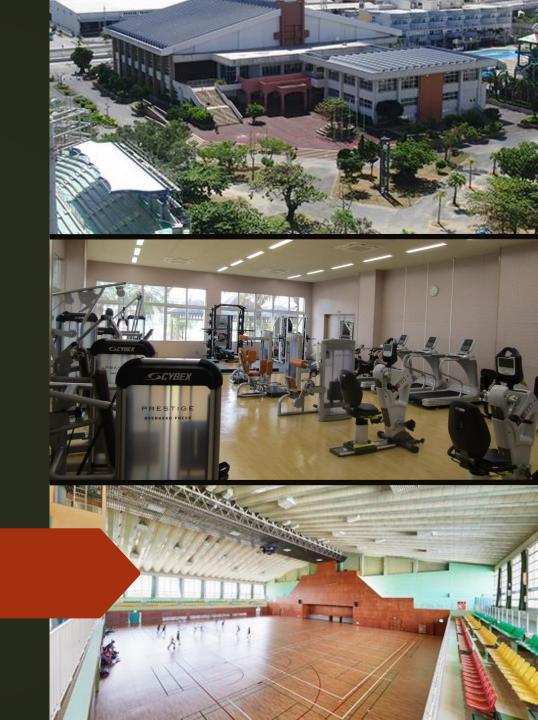

## Main Venue TOMIGUSUKU Citizen Gymnasium

**Ground Floor: Main arena** 

Capacity:

Volleyball court 2 (FIVB regulation)
Room 4 (Changing rooms 2, Others 2)

2<sup>nd</sup> Floor: Seat, Sub arena

Capacity:

Seat 1417 /MAX 2117 Volleyball sub court 1

Other necessary rooms will be expanded by construction.

## Training venue Itoman Nishizaki Gymnasium

Ground Floor: Main arena, Rooms

Capacity:

Volleyball court 3(FIVB regulation)

Room 4 (2 Changing rooms, 2 Others)

Training room 1