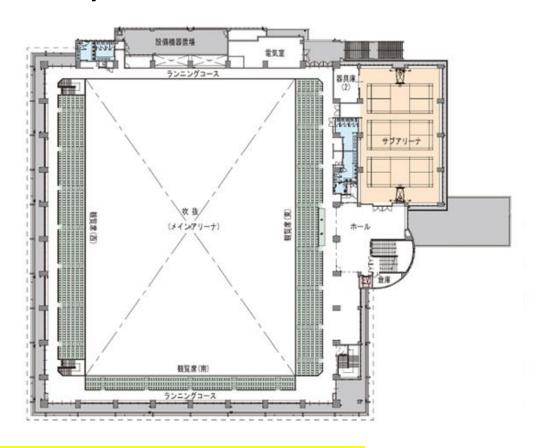

## Main Venue TOMIGUSUKU Citizen Gymnasium

**Ground Floor: Main arena** 

Capacity:

Volleyball court 2 (FIVB regulation)
Room 4 (Changing rooms 2, Others 2)

2<sup>nd</sup> Floor: Seat, Sub arena

Capacity:

Seat 1417 /MAX 2117 Volleyball sub court 1

Other necessary rooms will be expanded by construction.