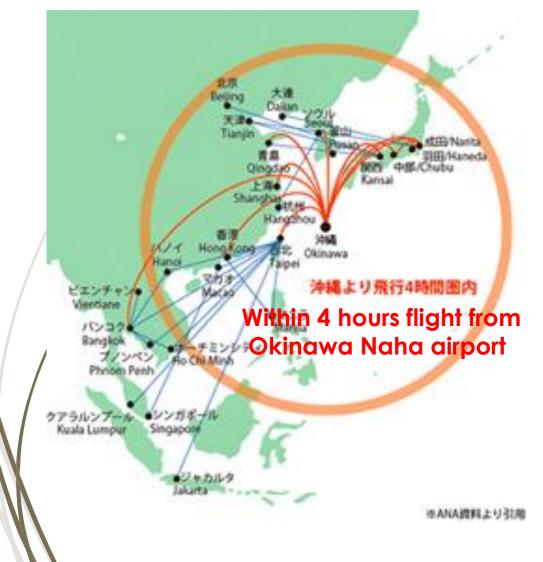

### **Location of OKINAWA**

—Japanese follows English—

| 発地      | 発時間   | 沖縄到着時間 |      | 沖縄発時間 | 着時間   | 着地      |
|---------|-------|--------|------|-------|-------|---------|
| 羽田      | 0:00  | 2:35   |      | 4:40  | 7:00  | 羽田      |
| 成田      | 22:30 | 1:30   | 沖縄ハブ | 5:20  | 7:45  | 成田      |
| 関西      | 0:05  | 2:10   |      | 6:15  | 8:05  | 関西      |
| 上海(浦東)  | 1:00  | 4:05   |      | 3:20  | 4:25  | 上海(浦東)  |
| 香港      | 0:10  | 3:35   |      | 0:10  | 6:50  | 香港      |
| 台北(桃園)  | 23:25 | 1:50   |      | 6:25  | 6:55  | 台北(桃園)  |
| ソウル(仁川) | 23:40 | 1:45   |      | 5:45  | 7:55  | ソウル(仁川) |
| バンコク    | 22:00 | 4:25   |      | 6:25  | 11:25 | バンコク    |

| Airport      | nation | Flight time to |  |
|--------------|--------|----------------|--|
| Airport      | Hation | OKINAWA        |  |
| Tokyo-HANEDA | Japan  | 2:35           |  |
| Tokyo-NARITA | Japan  | 3:00           |  |
| KANSAI       | Japan  | 2:15           |  |
| TAIPEI       | Taiwan | 1:25           |  |
| SEOUL        | Korea  | 2:00           |  |
| HONGKONG     | China  | 3:25           |  |