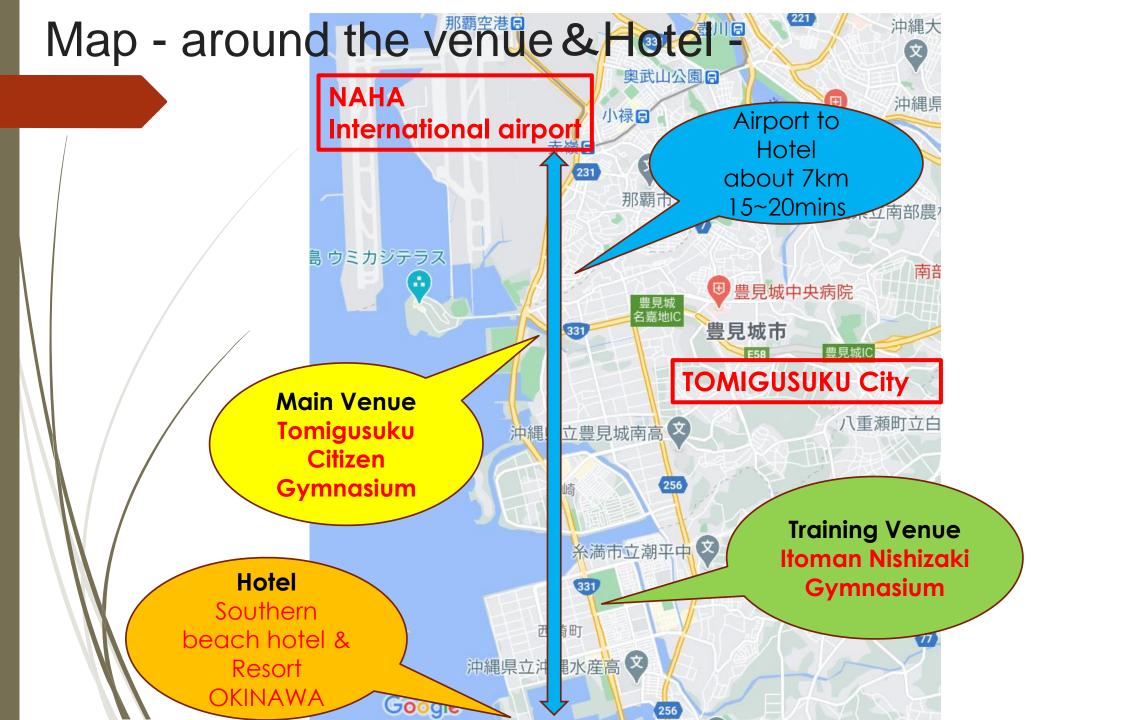

## Main Venue TOMIGUSUKU Citizen Gymnasium

**Ground Floor: Main arena** 

Capacity:

Volleyball court 2 (FIVB regulation)
Room 4 (Changing rooms 2, Others 2)

2<sup>nd</sup> Floor: Seat, Sub arena

Capacity:

Seat 1417 /MAX 2117 Volleyball sub court 1

## Training venue Itoman Nishizaki Gymnasium

Ground Floor: Main arena, Rooms

Capacity:

Volleyball court 3(FIVB regulation)

Room 4 (2 Changing rooms, 2 Others)

Training room 1

#### Hotel

Southern beach hotel-Okinawa

Maximum capacity of the Hotel 1389 people

Number of rooms 448

Guests will arrive from the hotel to the Venue within 20 minutes.