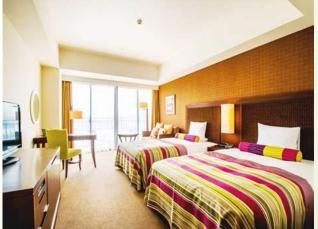

#### Hotel

Southern beach hotel-Okinawa

Maximum capacity of the Hotel 1389 people

Number of rooms 448

Guests will arrive from the hotel to the Venue within 20 minutes.