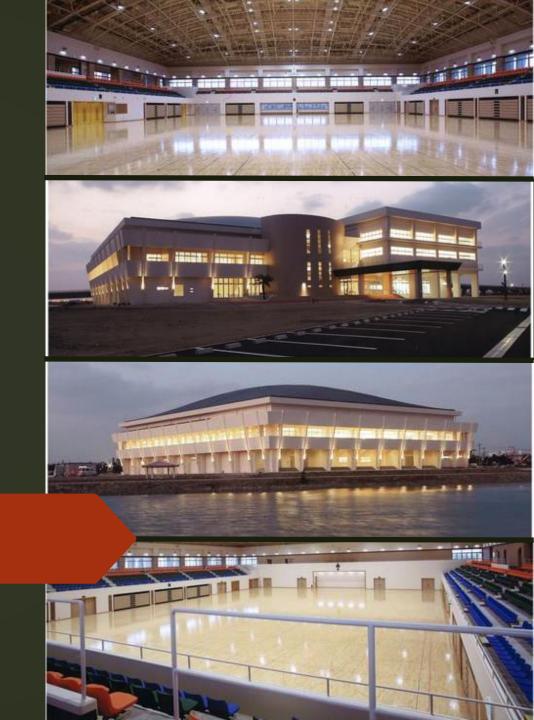

## Main Venue TOMIGUSUKU Citizen Gymnasium

**Ground Floor: Main arena** 

Capacity:

Volleyball court 2 (FIVB regulation)
Room 4 (Changing rooms 2, Others 2)

2<sup>nd</sup> Floor: Seat, Sub arena

Capacity:

Seat 1417 /MAX 2117 Volleyball sub court 1

## Training venue Itoman Nishizaki Gymnasium

Ground Floor: Main arena, Rooms

Capacity:

Volleyball court 3(FIVB regulation)

Room 4 (2 Changing rooms, 2 Others)

Training room 1